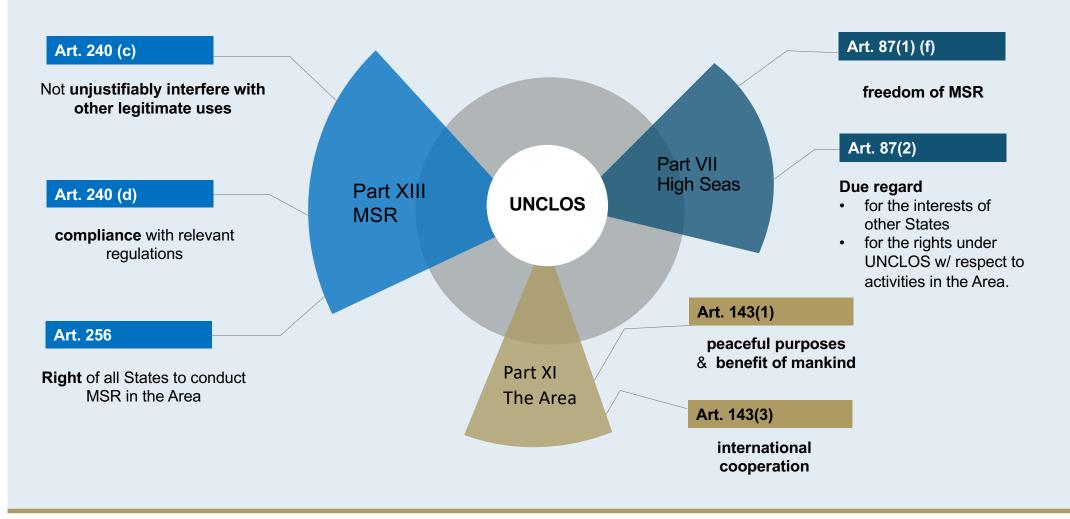

## Accommodation of activities in the Area and in the marine environment

ASEAN & BIMSTEC Workshop on Deep Seabed Resources and the Blue Economy/ 9-10 September 2019 - Nay Pyi Taw, Myanmar

9

ASEAN & BIMSTEC Workshop on Deep Seabed Resources and the Blue Economy/ 9-10 September 2019 – Nay Pyi Taw, Myanmar