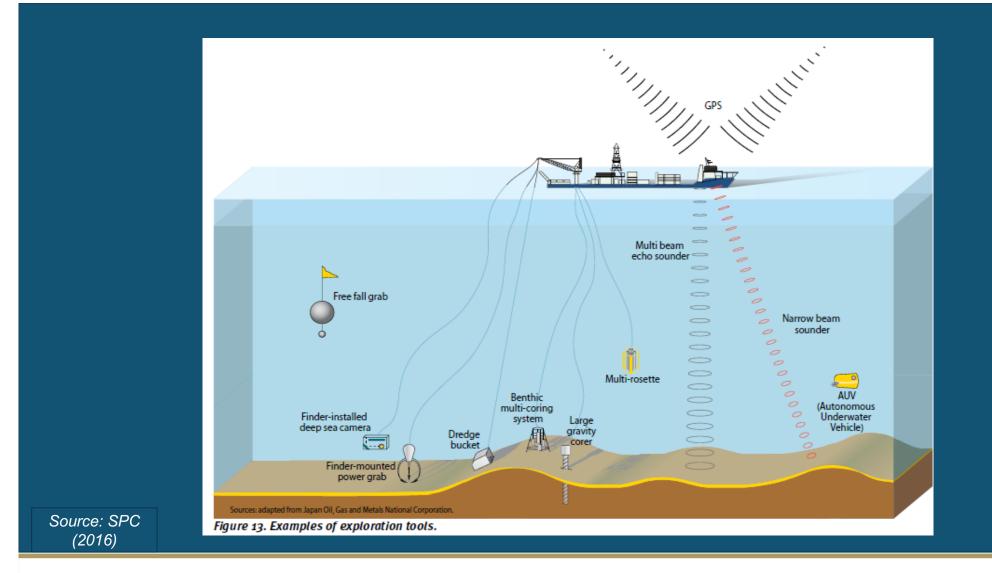

P-SIDS Regional Training & Capacity Building Workshop on Deep-Seabed Mining / 12-14 August 2019 – Tarawa, Kiribati