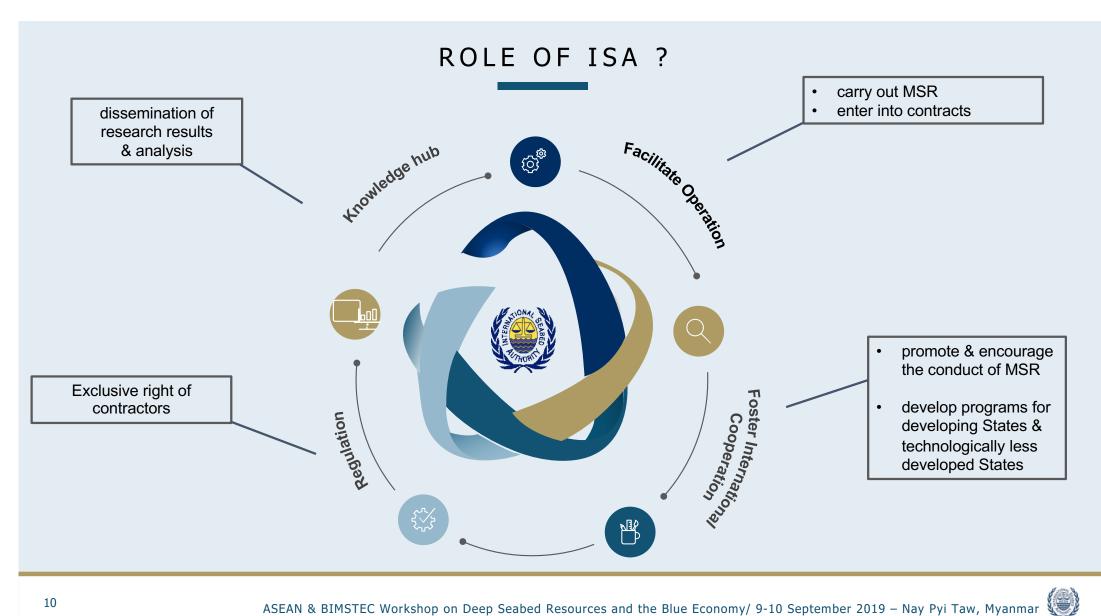

## LEGAL REGIME GOVERNING THE CONDUCT OF MSR IN THE AREA | Marie BOURREL-McKINNON Senior Policy Officer- Special Assistant to the Secretary-General

ASEAN & BIMSTEC Workshop on Deep Seabed Resources and the Blue Economy/ 9-10 September 2019 - Nay Pyi Taw, Myanmar