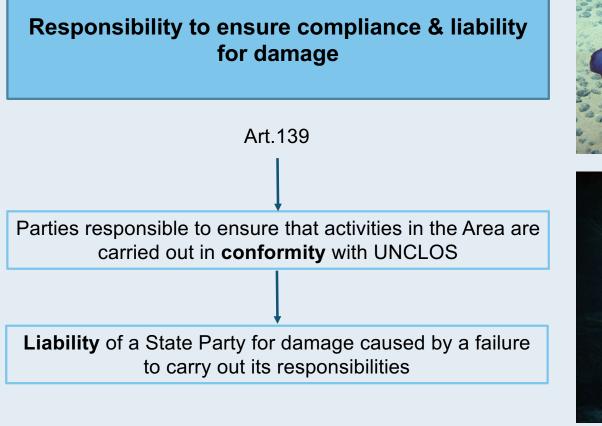

## Accommodation of activities in the Area and in the marine environment

ASEAN & BIMSTEC Workshop on Deep Seabed Resources and the Blue Economy/ 9-10 September 2019 - Nay Pyi Taw, Myanmar

9

ASEAN & BIMSTEC Workshop on Deep Seabed Resources and the Blue Economy/ 9-10 September 2019 – Nay Pyi Taw, Myanmar