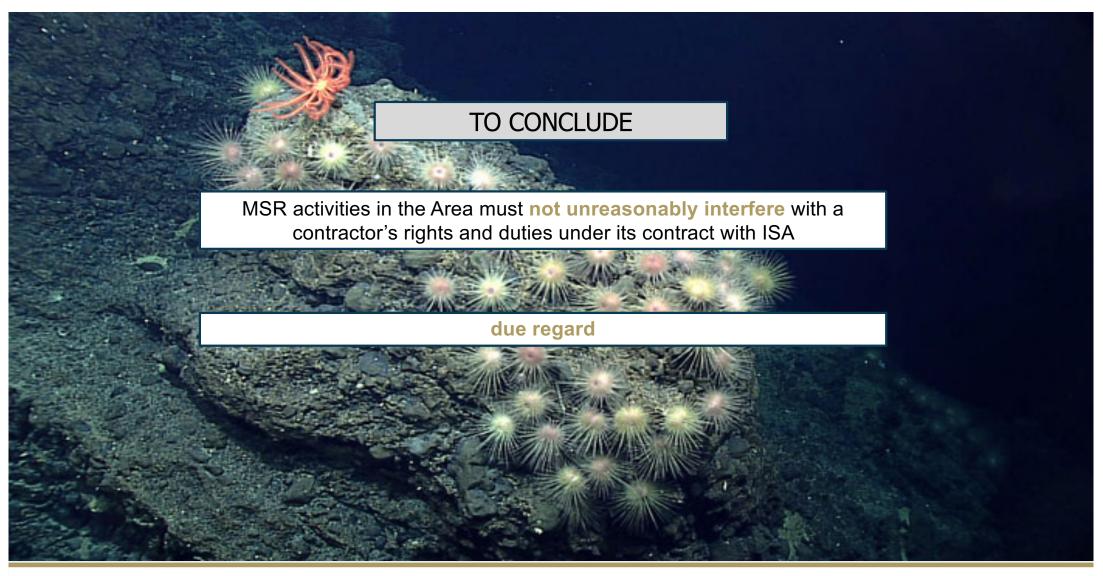

## Accommodation of activities in the Area and in the marine environment

ASEAN & BIMSTEC Workshop on Deep Seabed Resources and the Blue Economy/ 9-10 September 2019 - Nay Pyi Taw, Myanmar

9

ASEAN & BIMSTEC Workshop on Deep Seabed Resources and the Blue Economy/ 9-10 September 2019 – Nay Pyi Taw, Myanmar