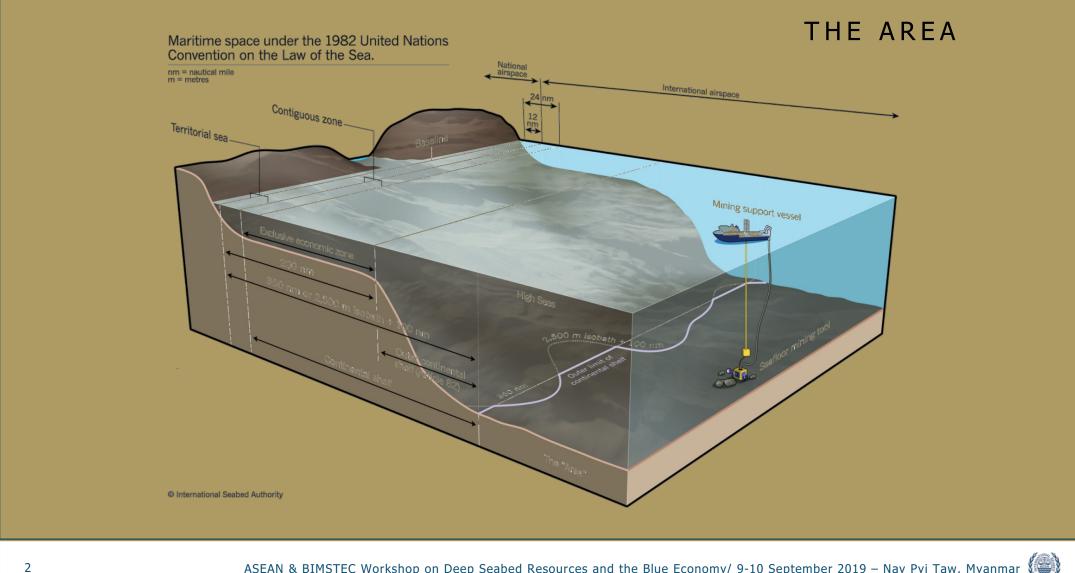

ASEAN & BIMSTEC Workshop on Deep Seabed Resources and the Blue Economy/ 9-10 September 2019 – Nay Pyi Taw, Myanmar

ASEAN & BIMSTEC Workshop on Deep Seabed Resources and the Blue Economy/ 9-10 September 2019 – Nay Pyi Taw, Myanmar