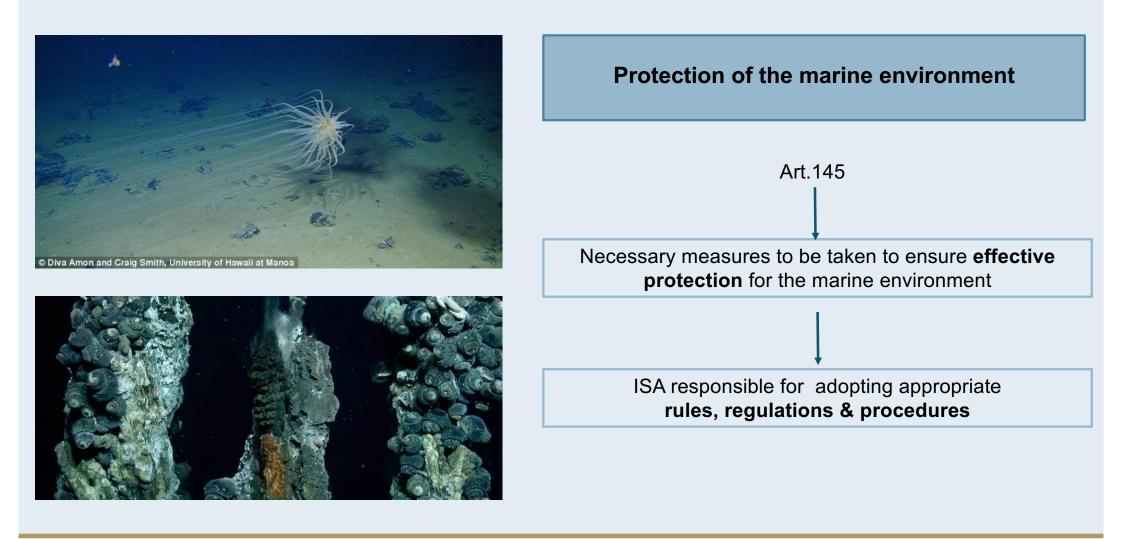

## Accommodation of activities in the Area and in the marine environment

ASEAN & BIMSTEC Workshop on Deep Seabed Resources and the Blue Economy/ 9-10 September 2019 - Nay Pyi Taw, Myanmar

9

ASEAN & BIMSTEC Workshop on Deep Seabed Resources and the Blue Economy/ 9-10 September 2019 – Nay Pyi Taw, Myanmar